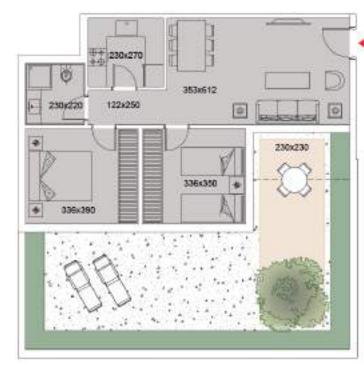

**ECO WEST** 

GROUND FLOOR

TYPICAL FLOOR

340x400

170x280

116x192

232x270

340x400