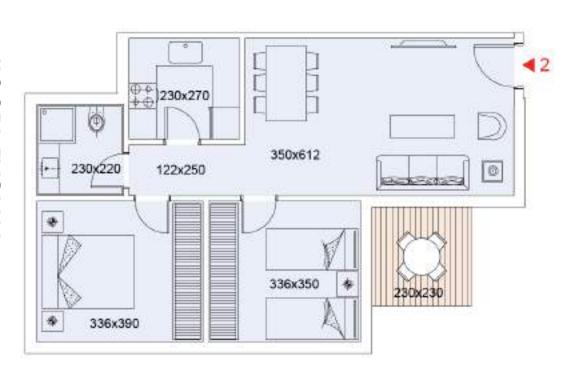

**ECO WEST** 

GROUND FLOOR

TYPICAL FLOOR

340x400

170x280

116x192

232x270

340x400