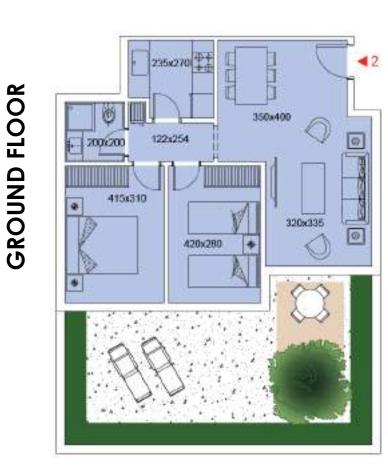

**ECO WEST** 

GROUND FLOOR

TYPICAL FLOOR

340x400

170x280

116x192

232x270

340x400