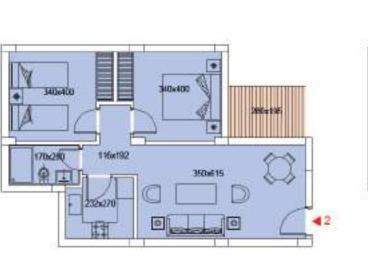

**ECO WEST** 

GROUND FLOOR

TYPICAL FLOOR

340x400

170x280

116x192

232x270

340x400

350x615

280x195