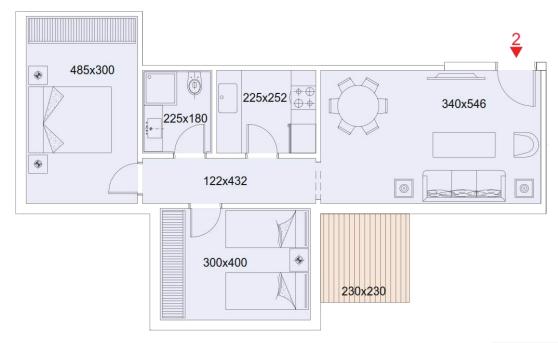

**ECO WEST** 

GROUND FLOOR

TYPICAL FLOOR

340x400

170x280

116x192

232x270

340x400