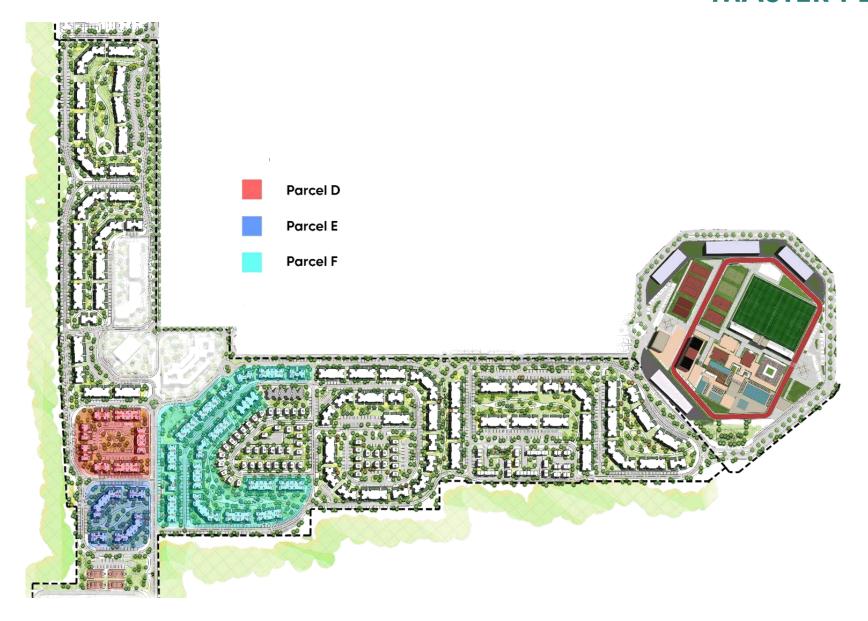

# **MASTER PLAN**

353x500

415x280

122x254

200x200

415x310

380x610

242x242