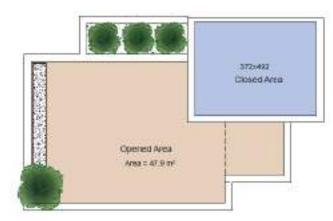

he Great Pyramids

**DEVELOPMENT** a full-fledged community with various facilities that aim at developing families' lives and empowers them to reach new opportunities



# PLANNED WITH CUSTOMERS IN MIND EVERY STEP OF THE WAY





# PROGRESSIVE DESIGNS & ARCHITECTURE





# **FULLY FINISHED**



ECO WEST is providing unique fully-finished options to keep taking its residents closer to their desired living experience.

From floors to walls, to packages & payment loans on home appliances, to furnishings and furniture, New City Developments helps its customers take that journey of owning their homes by facilitating finishing & financing to their taste & style.

# **MASTER PLAN**







353x500







415x280

122x254

200x200

415x310

380x610

242x242





**ECO WEST** 

GROUND FLOOR









TYPICAL FLOOR

340x400

170x280





116x192

232x270

340x400

350x615

280x195