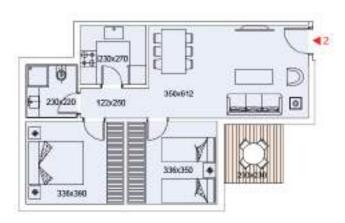

**ECO WEST** 

GROUND FLOOR

TYPICAL FLOOR

340x400

170x280

116x192

232x270

340x400