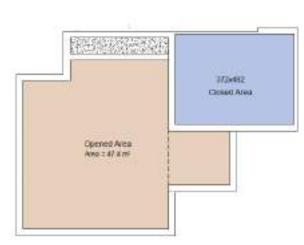

# **MASTER PLAN**

353x500

415x280

122x254

200x200

415x310

380x610

242x242