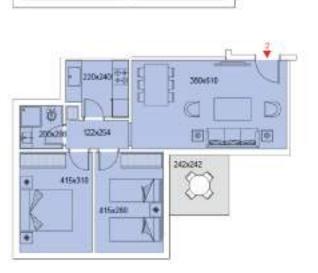

**ECO WEST** 

GROUND FLOOR

TYPICAL FLOOR

340x400

170x280

116x192

232x270

340x400