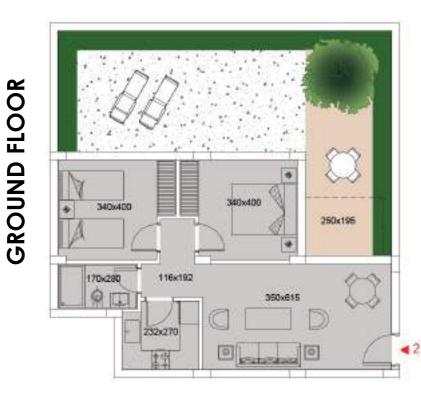

**ECO WEST** 

GROUND FLOOR

TYPICAL FLOOR

340x400

170x280

116x192

232x270

340x400

350x615

280x195