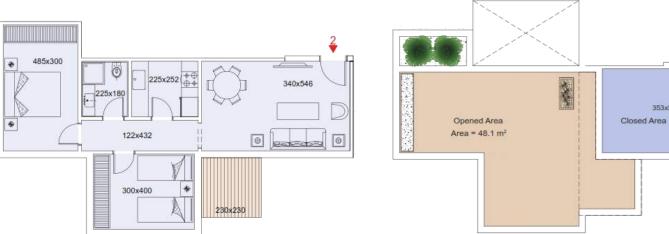

**ECO WEST** 

GROUND FLOOR

TYPICAL FLOOR

340x400

170x280

116x192

232x270

340x400

350x615

280x195