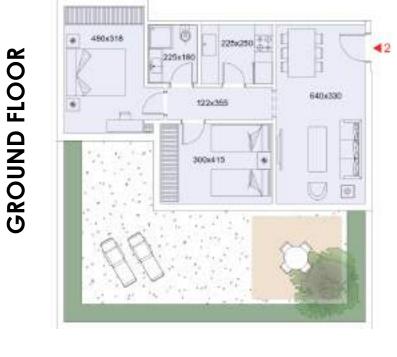

**ECO WEST** 

GROUND FLOOR

TYPICAL FLOOR

340x400

170x280

116x192

232x270

340x400