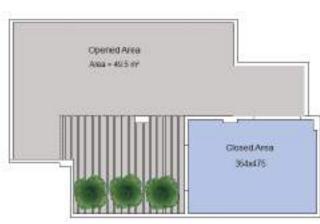

**ECO WEST** 

GROUND FLOOR

TYPICAL FLOOR

340x400

170x280

116x192

232x270

340x400

350x615

280x195